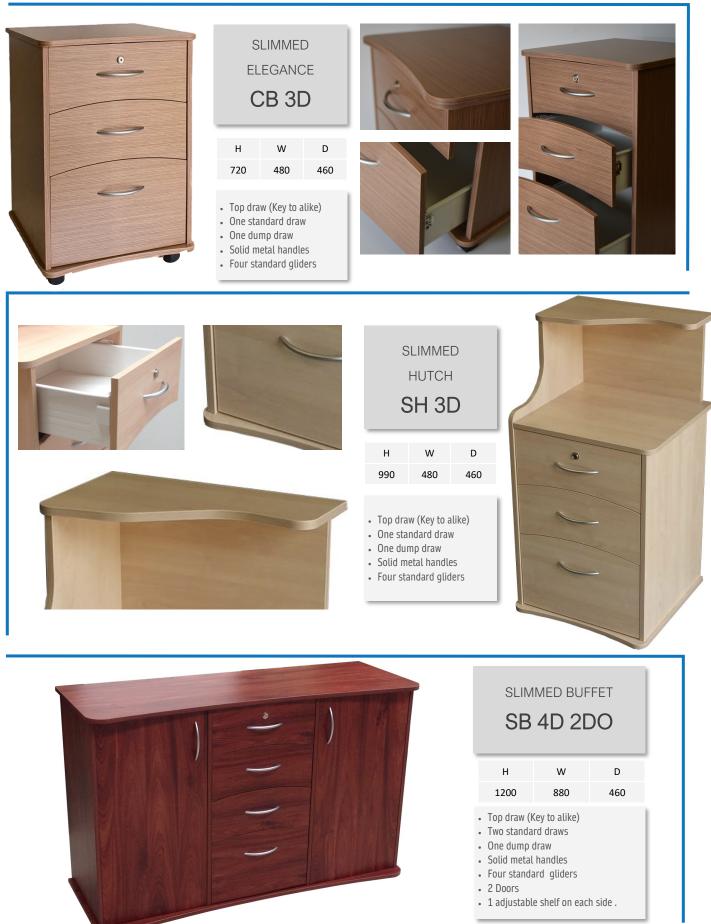

## AGED CARE , HEALTH CARE AND HOSPITAL FURNITURE CATALOGUE

October 2022





# Premium range



W-www.furnitureinnovators.com.au E-admin@furnitureinnovators.com.au M-0498 483 705 A-Unit D5/ 5-7 Hepher rd , Campbelltown 2560 NSW



## Combo

COMBO WITH MEDICAB AND SINGLE WARDROBE

### COM 4DMDSW

| MEDICAB |     |     |  |  |  |
|---------|-----|-----|--|--|--|
| Н       | W   | D   |  |  |  |
| 430     | 460 | 150 |  |  |  |

• One adjustable shelf

Solid metal handle

| SKINNY WARDROBE |     |     |  |  |  |
|-----------------|-----|-----|--|--|--|
| Н               | W   | D   |  |  |  |
| 1750            | 250 | 450 |  |  |  |

• Hanging rail

Solid metal handle

| BEDSIDE |     |     |  |  |  |
|---------|-----|-----|--|--|--|
| Н       | W   | D   |  |  |  |
| 770     | 460 | 425 |  |  |  |

- Top draw (Key to alike)
- Three standard draws
- Solid metal handles
- Six standard