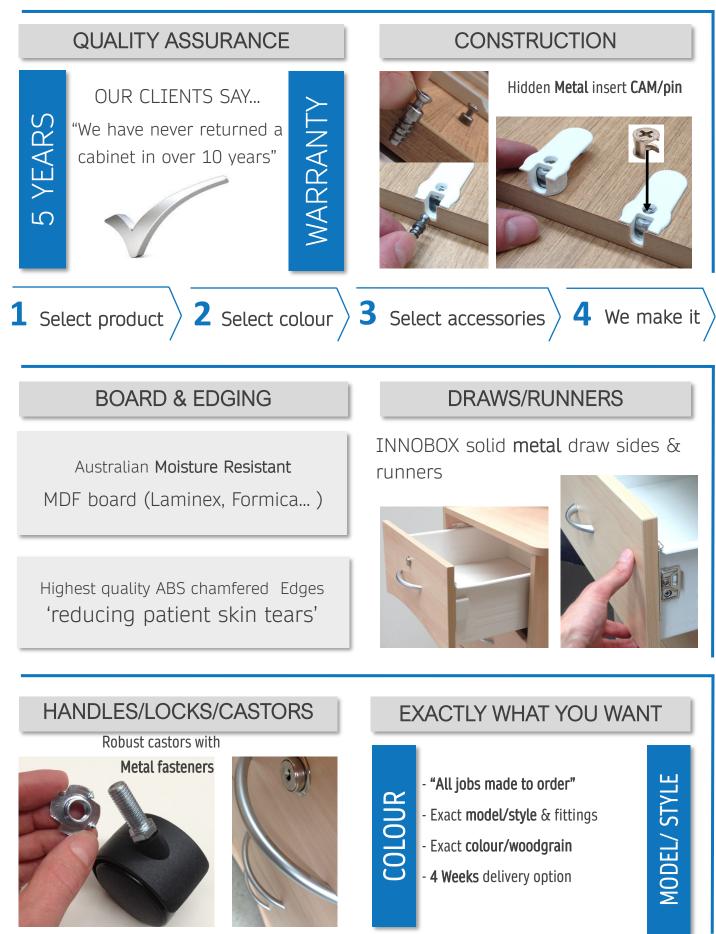

### EFFICIENT RANGE

Furniture Innovators brand new Efficient range is now available. This new Efficient range has been streamlined to ensure quicker dispatch, as little as two weeks\*.

With continuing feedback from our clients, we are committed to continually improving the Furniture Innovators range. This allows us to maintain the highest standards with great quality products for our customers.

# Standard Range

| SINGLE   WARDROBE   SW 1D     H   W   1850   450   486     . Top shelf   . Hanging rail   . Solid metal   handles   . Stud gliders |                               | 00        |                    | DOUBLE<br>WARDROBE<br>DW 2D<br>H W D<br>1850 750 486<br>. Top shelf<br>. Hanging rail<br>. Solid metal handles<br>. Stud gliders | Against Defects' on all furniture |
|------------------------------------------------------------------------------------------------------------------------------------|-------------------------------|-----------|--------------------|----------------------------------------------------------------------------------------------------------------------------------|-----------------------------------|
|                                                                                                                                    | SIN<br>Н<br>500<br>Н<br>360   | W         | Т                  | KING SINGLE HEAD<br>AND FOOT SET<br>HFB KSHWD500109016HWD360109016                                                               | nty                               |
| OVER BED TABL                                                                                                                      | E TOP<br>H<br>430<br>H<br>375 | TT 2<br>w | D<br>16<br>D<br>16 | 5 YEARS                                                                                                                          | 5 Years Warra                     |