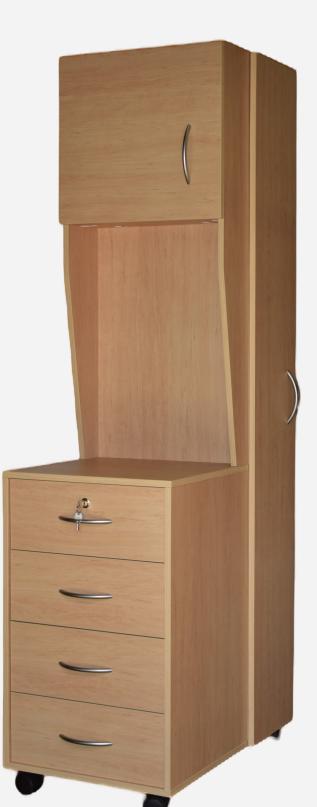

## Combo

COMBO WITH MEDICAB AND SINGLE WARDROBE

### COM 4DMDSW

| MEDICAB |     |     |  |  |  |
|---------|-----|-----|--|--|--|
| Н       | W   | D   |  |  |  |
| 430     | 460 | 150 |  |  |  |

• One adjustable shelf

Solid metal handle

| SKINNY WARDROBE |     |     |  |  |  |
|-----------------|-----|-----|--|--|--|
| Н               | W   | D   |  |  |  |
| 1750            | 250 | 450 |  |  |  |

• Hanging rail

Solid metal handle

| BEDSIDE |     |     |  |  |  |
|---------|-----|-----|--|--|--|
| Н       | W   | D   |  |  |  |
| 770     | 460 | 425 |  |  |  |

- Top draw (Key to alike)
- Three standard draws
- Solid metal handles
- Six standard castors