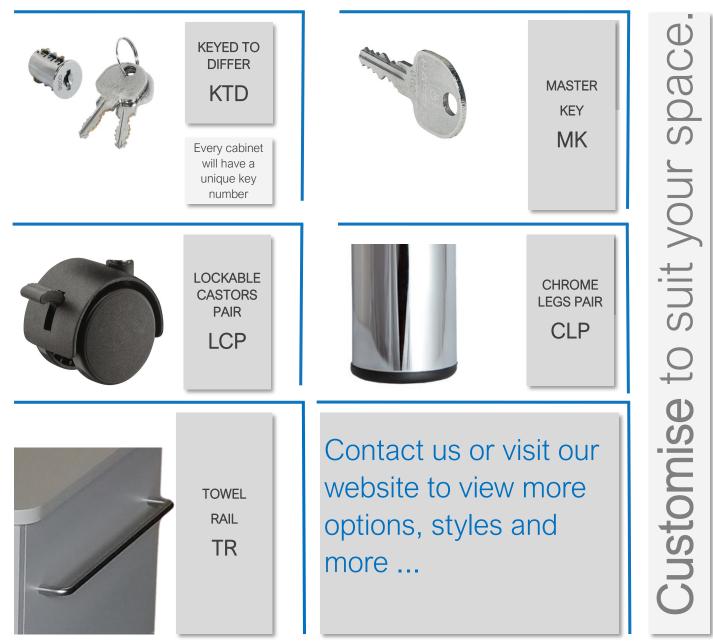

s.com.au M-0498 483 705 A-Unit D5/ 5-7 Hepher rd , Campbelltown 2560 NSW



## Combo

COMBO WITH MEDICAB AND SINGLE WARDROBE

### COM 4DMDSW

| MEDICAB |     |     |  |  |  |
|---------|-----|-----|--|--|--|
| Н       | W   | D   |  |  |  |
| 430     | 460 | 150 |  |  |  |

• One adjustable shelf

Solid metal handle

| SKINNY WARDROBE |     |     |  |  |  |
|-----------------|-----|-----|--|--|--|
| Н               | W   | D   |  |  |  |
| 1750            | 250 | 450 |  |  |  |

• Hanging rail

Solid metal handle

| BEDSIDE |     |     |  |  |  |
|---------|-----|-----|--|--|--|
| Н       | W   | D   |  |  |  |
| 770     | 460 | 425 |  |  |  |

- Top draw (Key to alike)
- Three standard draws
- Solid metal handles
- Six standard castors













# Standard Range





# Fitting Option



#### NEW RANGE OUT NOW Contact us for more information 0498 483 705

### EFFICIENT RANGE

Furniture Innovators brand new Efficient range is now available. This new Efficient range has been streamlined to ensure quicker dispatch, as little as two weeks\*.

With continuing feedback from our clients, we are committed to continually improving the Furniture Innovators range. This allows us to maintain the highest standards with great quality products for our customers.





# Standard Range

| SINGLE   WARDROBE   SW 1D     H   W   1850   450   486     . Top shelf   . Hanging rail   . Solid metal   handles   . Stud gliders |                               | 00        |                    | DOUBLE<br>WARDROBE<br>DW 2D<br>H W D<br>1850 750 486<br>. Top shelf<br>. Hanging rail<br>. Solid metal han