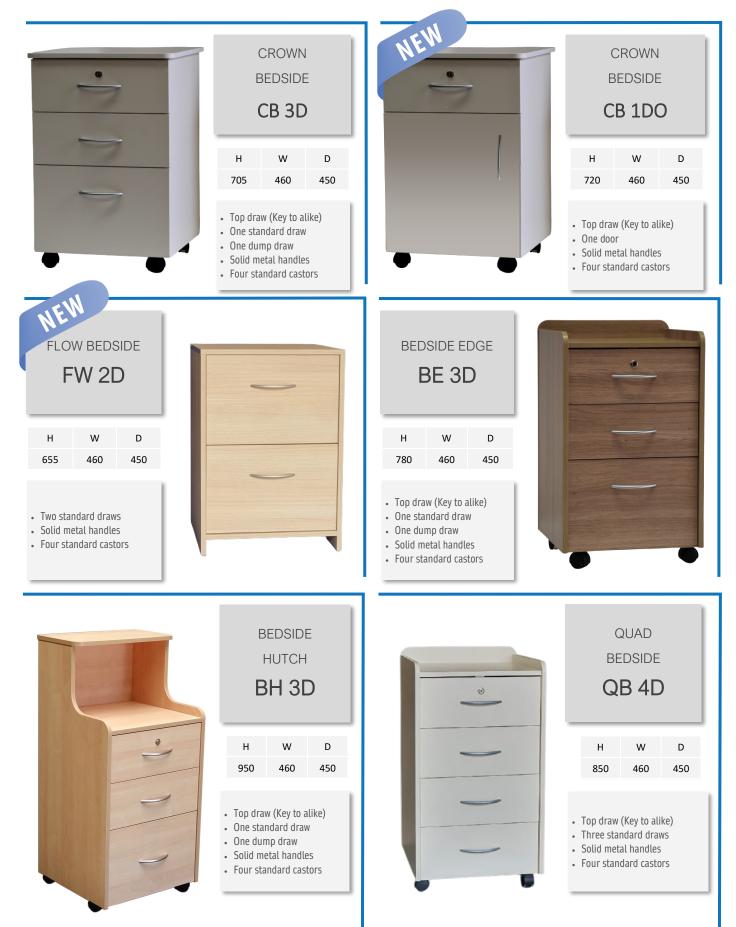

# Standard Range

| SINGLE   WARDROBE   SW 1D     H   W   1850   450   486     . Top shelf   . Hanging rail   . Solid metal   handles   . Stud gliders |                               | 00        |                    | DOUBLE<br>WARDROBE<br>DW 2D<br>H W D<br>1850 750 486<br>. Top shelf<br>. Hanging rail<br>. Solid metal handles<br>. Stud gliders | Against Defects' on all furniture |
|------------------------------------------------------------------------------------------------------------------------------------|-------------------------------|-----------|--------------------|----------------------------------------------------------------------------------------------------------------------------------|-----------------------------------|
|                                                                                                                                    | SIN<br>Н<br>500<br>Н<br>360   | W         | Т                  | KING SINGLE HEAD<br>AND FOOT SET<br>HFB KSHWD500109016HWD360109016                                                               | nty                               |
| OVER BED TABL                                                                                                                      | E TOP<br>H<br>430<br>H<br>375 | TT 2<br>w | D<br>16<br>D<br>16 | 5 YEARS                                                                                                                          | 5 Years Warra                     |