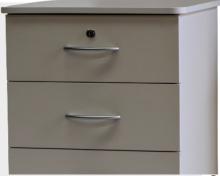

• Hanging rail

Solid metal handle

| BEDSIDE |     |     |  |  |  |
|---------|-----|-----|--|--|--|
| Н       | W   | D   |  |  |  |
| 770     | 460 | 425 |  |  |  |

- Top draw (Key to alike)
- Three standard draws
- Solid metal handles
- Six standard castors